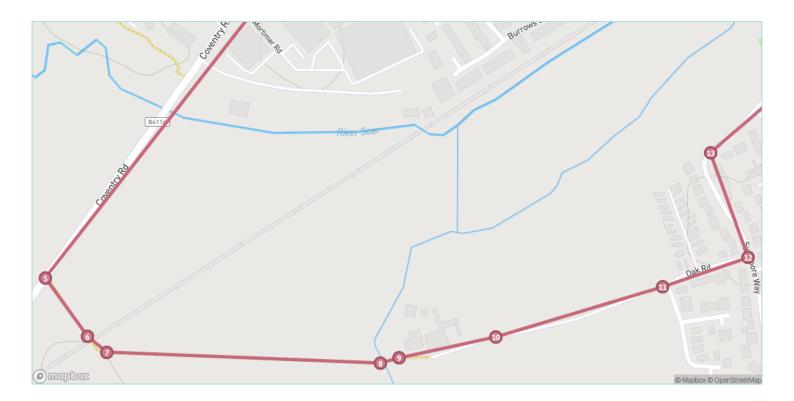

**Step 6:** Head over the stiles, taking care as you cross the railway line.

**Step 7:** Follow the footpath to your left, keeping the hedge on your right

**Step 8:** Head over the bridge. To do so you'll need to pass through the large metal gate.

**Step 9:** Go through the gate and head for the track on your left.

**Step 10:** Cross the stile and follow the path into Littlethorpe.

**Step 11:** Exit the path onto Oak Road and continue straight.

**Step 12:** At the T-junction turn left along Sycamore Way.

**Step 13:** Following the road round until you reach a green space.

**Step 14:** Head across the playing field and through the gate on the other side.

Step 15: Cross the bridge and turn left.

**Step 16:** Follow the grass path around the edge of the meadow.