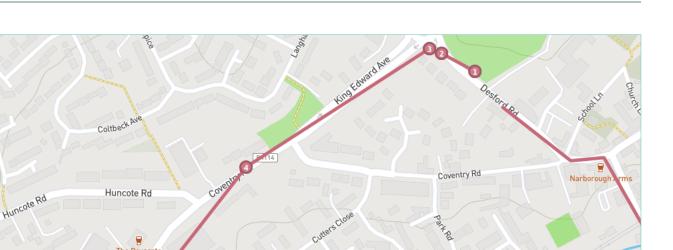

Omepbox

Burrows Close

P

McDowell Way

**Step 1:** Start at the Narborough Play Park Car Park. This is just off Desford Road.

The Dovecote

Step 2: Exit the car park and turn right heading up Desford Road towards the roundabout.

**Step 3:** Turn left (the 1st exit off the roundabout) heading along the B4114.

Step 4: Continue over Coventry Road, and past The Dovecote pub.

© Mapbox © O

**Step 5:** Just before the bridge take the footpath on your left