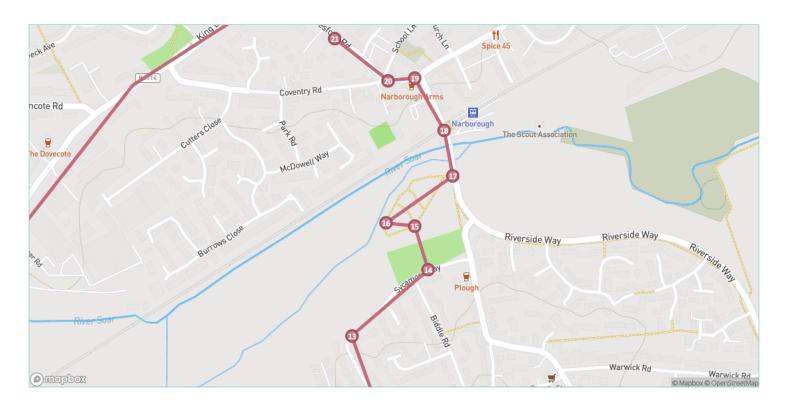

**Step 13:** Following the road round until you reach a green space.

**Step 14:** Head across the playing field and through the gate on the other side.

Step 15: Cross the bridge and turn left.

**Step 16:** Follow the grass path around the edge of the meadow.

**Step 17:** Exit Thorpe Meadows and turn left along Station Road.

**Step 18:** Cross the railway and head towards the mini roundabout.

**Step 19:** At the mini roundabout turn left past the Narborough Arms

**Step 20:** Cross the road using the zebra crossing and walk along Desford Road back to the car park.

**Step 21:** Well done! You have completed the Active Blaby Health Walk between Narborough and Littlethorpe.