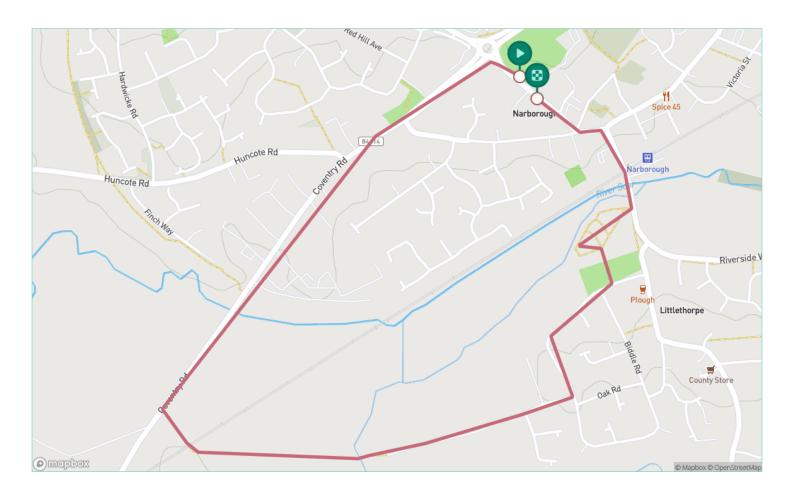

## Narborough and Littlethorpe Loop

Take a circular stroll around Narborough & Littlethorpe. A great leg stretcher for all to enjoy.

**Distance** 3.1 kilometers / 1.9 miles **Duration** 45 minutes

Disclaimer: Directions are provided as guidance only. Weather, construction, closures or other factors may affect routes. Please take care when crossing roads and avoid private land. Always follow local signage and use common sense. Created by Go Jauntly Ltd © 2024. Last Updated: 05 May 2022. Woodho