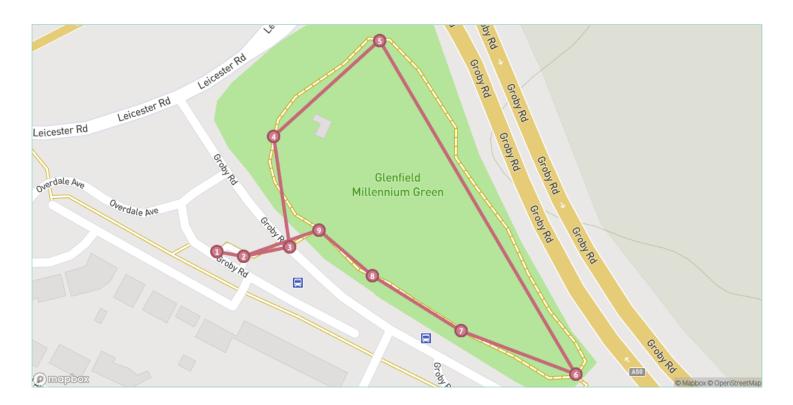

**Step 1:** Your walk begins at the Millennium Green car park on Groby Road.

**Step 2:** Head over the road towards the main gate of Millennium Green, be careful of any traffic.

**Step 3:** Go through the gate and turn left on the gravel path.

**Step 4:** Follow the path around the edge of the green or have a go on the outdoor gym equipment.

**Step 5:** There are plenty of benches along the edge of the path if you need a little break.

**Step 6:** When you reach the bottom gate follow the path around to your right to stay in Millennium Green.

**Step 7:** On your right is the memorial garden.

**Step 8:** Children's play equipment can be found on your right.

Disclaimer: Directions are provided as guidance only. Weather, construction, closures or other factors may affect routes. Please take care when crossing roads and avoid private land. Always follow local signage and use common sense. Created by Go Jauntly Ltd © 2024. Last Updated: 01 June 2022.

**Step 9:** Head back through the main gate and over the road to the car park, or you can continue on another lap of the green.

**Step 10:** Well done! You have completed the Active Blaby Health Walk around Millennium Green!