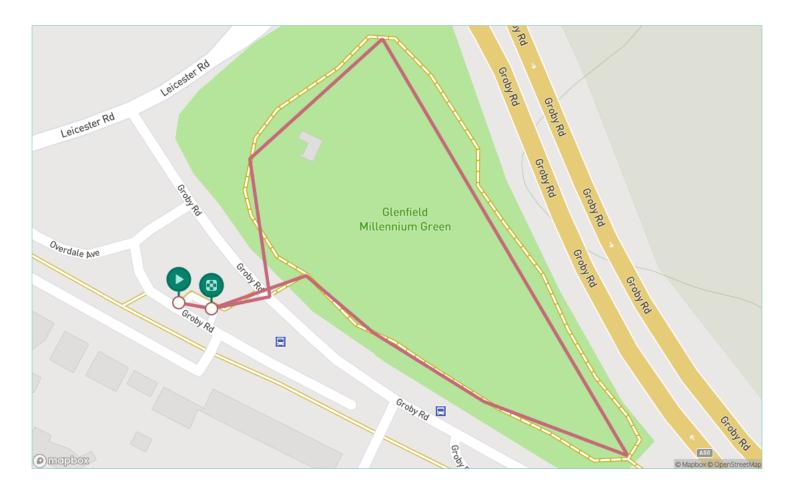

## **The Glenfield Millennium Green Loop**

A short, tranquil walk around Millennium Green in Glenfield. Benches en-route, plus a children's play area and a Memorial Garden.

**Distance** 0.5 kilometers / 0.3 miles **Duration** 10 minutes

**Step 1:** Your walk begins at the Millennium Green car park on Groby Road.

**Step 2:** Head over the road towards the main gate of Millennium Green, be careful of any traffic.

**Step 3:** Go through the gate and turn left on the gravel path.

**Step 4:** Follow the path around the edge of the green or have a go on the outdoor gym equipment.

**Step 5:** There are plenty of benches along the edge of the path if you need a little break.

**Step 6:** When you reach the bottom gate follow the path around to your right to stay in Millennium Green.

**Step 7:** On your right is the memorial garden.

**Step 8:** Children's play equipment can be found on your right.

Disclaimer: Directions are provided as guidance only. Weather, construction, closures or other factors may affect routes. Please take care when crossing roads and avoid private land. Always follow local signage and use common sense. Created by Go Jauntly Ltd © 2024. Last Updated: 01 June 2022.

**Step 9:** Head back through the main gate and over the road to the car park, or you can continue on another lap of the green.

**Step 10:** Well done! You have completed the Active Blaby Health Walk around Millennium Green!